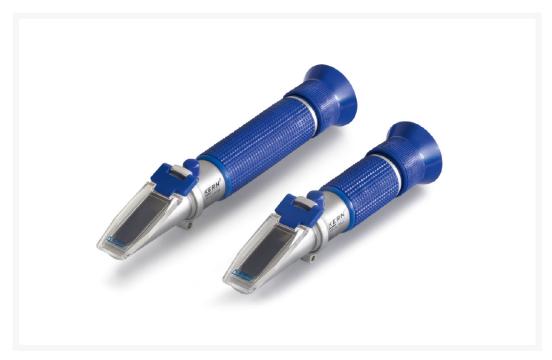

# KERN Refractometer ORA, 0-50%/50-80%

€90.00 plus VAT & Shipping

### **Description**

- The models of the KERN ORA-W series are universal, maintenance-free analog handheld refractometers
- The handy and robust design allows easy, efficient and durable use in everyday life
- The manual conversion effort is avoided by several selectable scales and excludes application errors
- These scales are specially developed, precisely calculated and verified. They are also characterized by very thin and clear lines
- The optical system and the prism cover are made of special materials, which allow a low-tolerance measurement
- All models are equipped with an eyepiece that can be easily and smoothly adjusted to different visual acuities
- Models marked with "ATC" feature automatic temperature compensation, which enables accurate measurements at different ambient temperatures