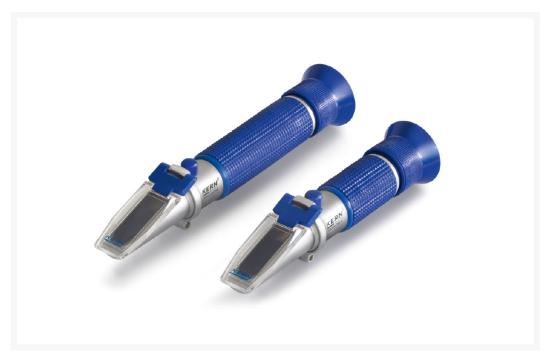

## KERN refractometer ORA, Brix 0-18

Price on request
plus VAT &
Shipping

### **Description**

- The models of the KERN ORA-B series are universal, maintenance-free analog handheld refractometers
- The handy and robust design allows an easy, efficient and durable use in everyday life
- The manual conversion effort is avoided by several selectable scales and excludes application errors
- These scales are specially developed, precisely calculated and verified. They are also characterized by very thin and clear lines
- The optical system and the prism cover are made of special materials, which allow a low-tolerance measurement
- All models are equipped with an eyepiece that can be easily and smoothly adjusted to different visual acuities
- Models marked with "ATC" feature automatic temperature compensation, which enables accurate measurements at different ambient temperatures

#### Sugar application range

The following models are particularly suitable for measuring the Brix value. They are used to determine the sugar content in foodstuffs, especially in fruit, vegetables, juice and sugar-containing beverages. These refractometers are also ideally suited for monitoring processes in industry (cooling lubricant monitoring, oils and fats)