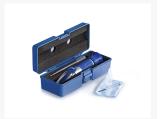

#### Included in delivery:

- Storage box
- Calibration solution
- · calibration block, if necessary
- Pipette
- Screwdriver
- · Cleaning cloth
- Further accessories are optionally available