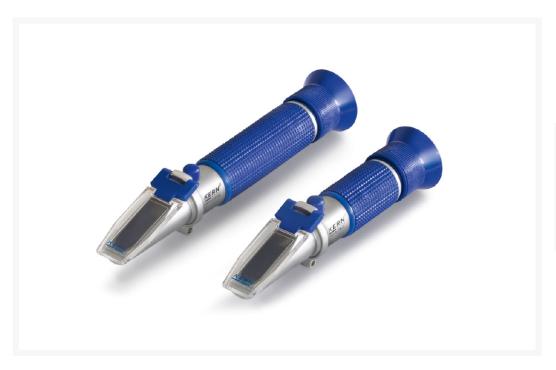

## KERN refractometer ORA, Brix 0-10

€90.00 plus VAT & Shipping

### **Description**

- The models of the KERN ORA-B series are universal, maintenance-free analog handheld refractometers
- The handy and robust design allows an easy, efficient and durable use in everyday life
- The manual conversion effort is avoided by several selectable scales and excludes application errors
- These scales are specially developed, precisely calculated and verified. They are also characterized by very thin and clear lines
- The optical system and the prism cover are made of special materials, which allow a low-tolerance measurement
- All models are equipped with an eyepiece that can be easily and smoothly adjusted to different visual acuities
- Models marked with "ATC" feature automatic temperature compensation, which enables accurate measurements at different ambient temperatures