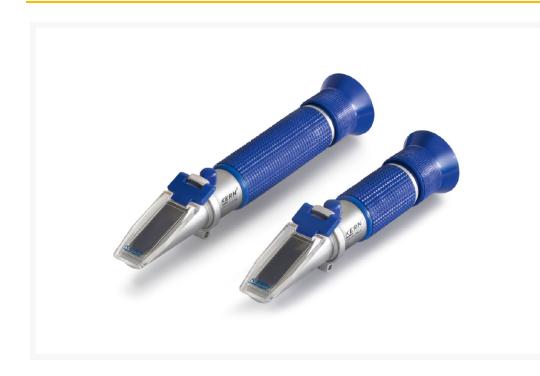

### KERN refractometer ORA, Brix 0-10

### Description

- The models of the KERN ORA-B series are universal, maintenance-free analog handheld refractometers
- The handy and robust design allows easy, efficient and durable use in everyday life
- The manual conversion effort is avoided by several selectable scales and excludes application errors
- These scales are specially developed, precisely calculated and verified. They are also characterized by very thin and clear lines
- The optical system and the prism cover are made of special materials, which allow a low-tolerance measurement
- All models are equipped with an eyepiece that can be easily and smoothly adjusted to different visual acuities
- Models marked with "ATC" feature automatic temperature compensation, which enables accurate measurements at different ambient temperatures