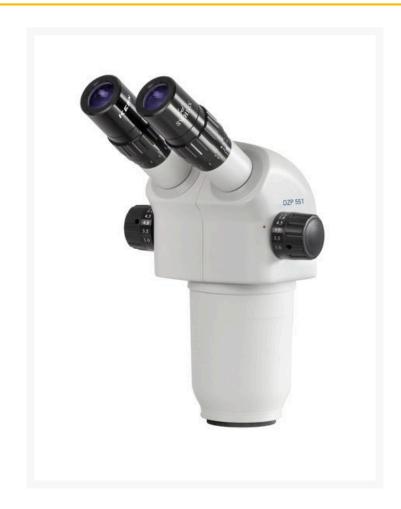

## KERN Stereo Zoom Microscope Binocular Greenough: 0.8-7.0x: HSWF10x24

Price on request plus VAT & Shipping

## **Description**

- The KERN OZO-5 models are very robust and easy-to-use stereo microscopes with zoom function operable from both sides
- Due to the design, the column stand and the integrated, dimmable LED incident and transmitted light, these models are particularly flexible
- All variants have diopter adjustment options on both tubes
- In addition, a trinocular model version is available, which allows the connection of a camera
- These models are ideal for quality control, assembly and repair workplaces in the electronics and semiconductor industries, as well as in biological laboratories and research areas
- However, these models are also ideal for use in workplaces with a harsh working environment, such as training facilities, workshops and in manufacturing operations
- The design of the optical system allows for a large depth of field, with only minimal need for refocusing at zoom magnification
- In addition, it offers precise resolution, very high contrast images, an extra large field of view and is absolutely true to color
- Due to the extra large working distance, these models offer maximum comfort due to their large working surfaces
- The variety of selectable attachment objectives, eyepieces, universal stands and other accessories allows the use for all common and professional applications of stereomicroscopy
- A central feature of this variable and at the same time robust microscope series is the stable and precisely adjustable mechanics. This is underlined by the functional and ergonomic design

## **Additional Information**

| No.                   | KP-5298           |
|-----------------------|-------------------|
| Manufacturer (Brand)  | KERN              |
| EAN                   | 4058072148294     |
| Transport temperature | Room temperature  |
| Energy supply         | Power grid        |
| Manufacturer          | CORE              |
| Physical principle    | Transmitted light |
| Type microscope       | Stereomicroscopes |
| Type tube camera      | binocular         |
| with dust cover       | false             |