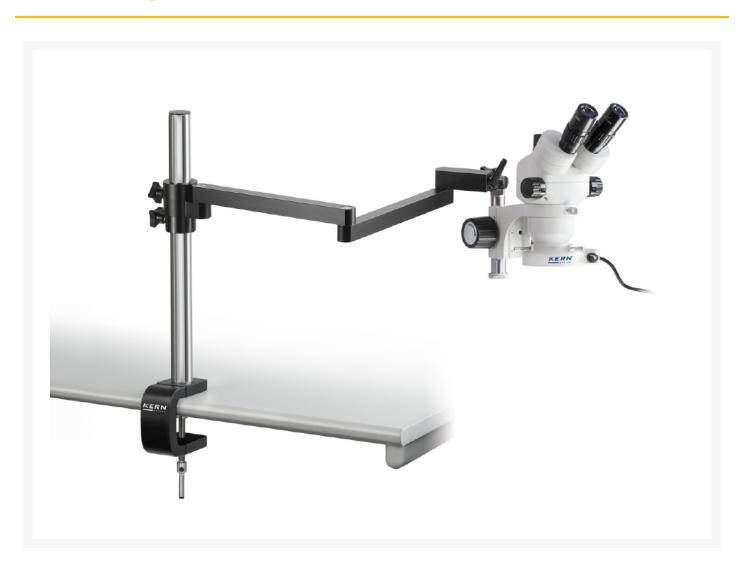

## KERN stereomicroscope set OZM, 0.7 x - 4 5

€1,750.00 plus VAT & Shipping

## Description

- Already predefined sets consisting of a stereo microscope head, a universal stand and a ring illuminator from our range
- This saves you the time-consuming configuration and the agony of choosing the combination of the various components. So you get an inexpensive and highly flexible solution for your microscope workstation
- The KERN OZM-9 includes outstanding stereo zoom microscopes with above average optical performance
- The 4.5W LED ring illuminator included as standard ensures optimal illumination of your specimen
- In addition to the long working distance, an extra large field of view and its brilliant resolution, the KERN OZM-9 delivers true color and depth sharp images with high contrast
- The zoom objective allows you to magnify continuously from 7×-45×
- You can choose between a binocular model and a trinocular model for connecting a camera for documentation and quality reports
- The individually adjustable articulated arm universal stand with clamp guarantees you the highest flexibility and reach. Due to the individual height adjustment and extendable articulated arms, large specimens can be examined
- The clamp allows the universal stand to be attached to any work table
- Simple practical inexpensive