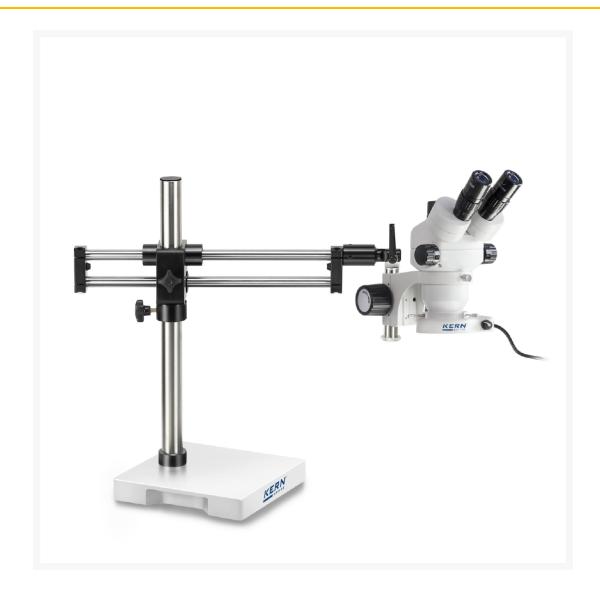

## KERN stereomicroscope set OZM, 0.7 x - 4 5

€2,080.00 plus VAT & Shipping

## **Description**

- The KERN OZM-9 includes outstanding stereo zoom microscopes with above average optical performance
- The 4.5W LED ring illuminator included as standard ensures optimal illumination of your specimen
- In addition to the long working distance, an extra large field of view and its brilliant resolution, the KERN OZM-9 delivers true color and depth of field images with high contrast
- The zoom objective allows you to magnify continuously from 7×-45×
- You can choose between a binocular model and a trinocular model for connecting a camera for documentation and quality reports
- The ball bearing double arm universal stand gives you smooth, precise and easy adjustment in the horizontal axis