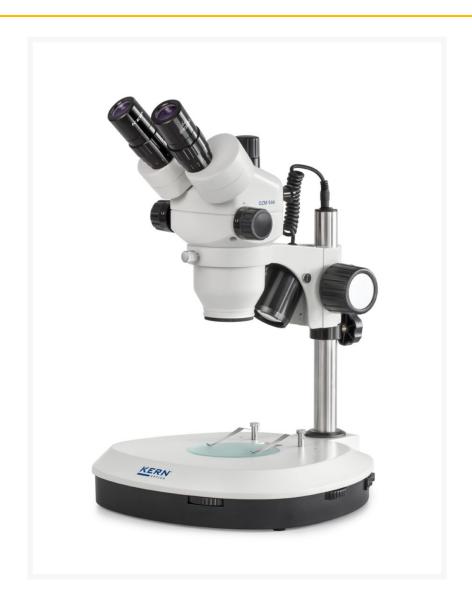

## KERN Stereo Zoom Microscope Trinocular Greenough: 0.7-4.5x: HSWF10x23: 3W LED

€1,730.00 plus VAT & Shipping

### **Product Images**

## Description

- The KERN includes outstanding stereo zoom microscopes with above-average optical performance
- The ergonomic shape allows effortless and easy work over several hours
- The exceptionally powerful and continuously dimmable 3W LED incident and transmitted light illumination provides particularly good and flexible illumination of your specimen
- In addition to the long working distance, an extra large field of view and its brilliant resolution, the KERN OZM-5 delivers true-color and depth-sharp images with high contrast
- The zoom objective allows you to magnify continuously from 7.5x-45x
- You can choose between a binocular model and a trinocular model for the connection of a camera for documentation and quality reports
- The column stand is particularly flexible due to its variable and robust adjustment mechanism and thus enables ergonomic work
- A wide range of eyepieces, (universal) stands, a darkfield insert, external illuminators as well as attachment objectives and more are available as accessories
- A dust cover, eyecups, as well as a multilingual operating manual are included in delivery
- For the connection of a camera to the trinocular version, a C-mount adapter is required, which has to be selected from the following model equipment list