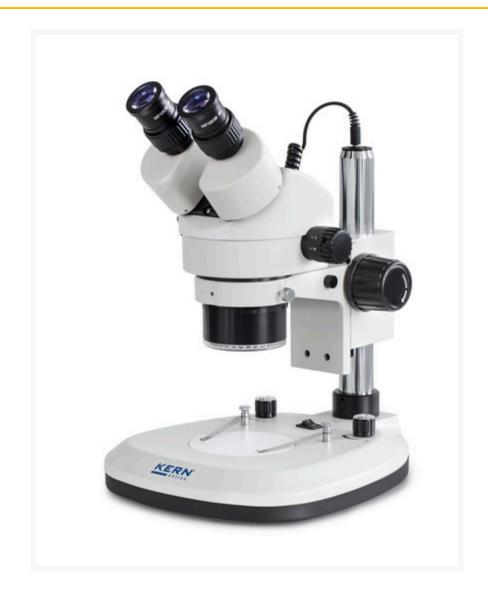

# KERN Stereo Zoom Microscope Binocular Greenough: 0.75-5.0x: HSWF10x23: 0.21W LED

€870.00 plus VAT & Shipping

## **Product Images**

### **Description**

- The KERN OZL-45R stereo zoom microscope series convinces with its very good optical properties, easy operation and its integrated LED ring illumination.
- A highlight of the KERN OZL-45R is the powerful and continuously dimmable integrated LED ring illumination in the objective housing, which provides uniform and shadow-free illumination. In addition, an LED transmitted light unit is included
- The built-in quality optics and powerful integrated LED illumination make this model a particularly all-rounder for all applications
- The zoom lens allows you to magnify continuously from 7.5×-50×
- As a binocular version, the KERN OZL-45R series is equipped as standard with 10× eyepieces with a field of view of 23.0 mm diameter
- The mechanical stand offers you a lot of working space as well as an accurate adjustment mechanism
- A wide range of eyepieces as well as attachment objectives are available as accessories
- A dust cover, eyecups, as well as a multilingual operating manual are included in delivery

#### Technical data:

- Optical system: Greenough optics
- Dimmable incident light illumination
- Tube tilted 45
- Magnification ratio: 6.7:1
- Interpupillary distance: 55.0-75.0 mm
- Dioptric compensation on both sides
- Overall dimensions W×D×H 320×275×420 mm
- Net weight approx. 4.5 kg