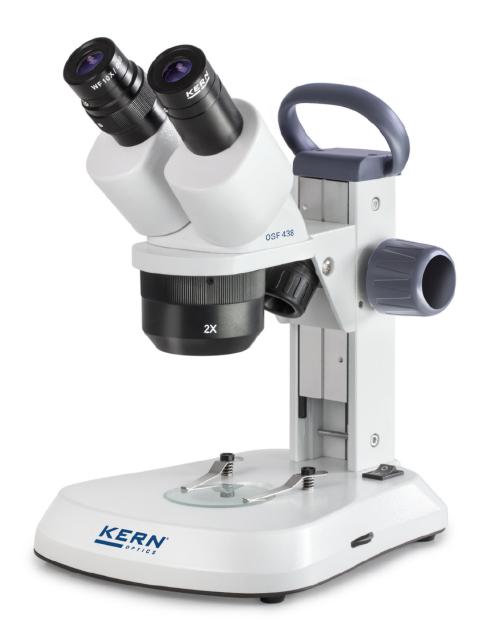

# **Product Images**

neoLab

## **Description**

- The KERN OSF-4G is specially designed for schools and workshops due to its integrated handle as well as its stable mechanical stand
- The LED incident light and transmitted light illumination included as standard ensures continuously dimmable and optimal exposure of your specimen
- In addition to the very good optical properties, it offers the highest comfort in this class due to its ergonomically designed work surface
- An interchangeable objective with predefined magnifications is available for fast and efficient work
- The eyepieces are fixed in the tube to protect them from loss or damage
- The ergonomic shape and the stable and extremely precisely adjustable mechanics offer high functionality and enable fast and efficient work with only a few hand movements
- · A wide range of eyepieces and various additional external illumination units are available as accessories
- A dust cover, eyecups, as well as a multilingual operating manual are included in the scope of delivery
- KERN OSF 439: Also available in a set of 10

### Technical data:

- Optical system: Greenough optics
- Illumination independently dimmable
- Tube tilted 45
- Interpupillary distance: 55.0-75.0 mm
- Dioptric compensation on one side
- Overall dimensions W×D×H 230×180×275 mm
- Net weight approx. 2.5 kg