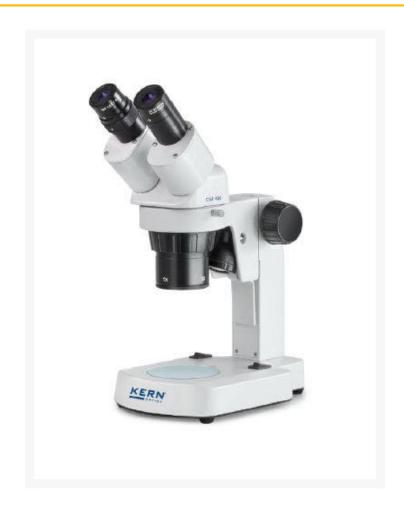

## KERN stereomicroscope OSE, 43557

Price on request
plus VAT &
Shipping

## **Description**

The KERN OSE-4 is a very robust, stable and easy-to-use stereo microscope for all common applications in schools, workshops and training centers The LED incident light as well as transmitted and incident light illumination, which can be selected depending on the model, ensures optimum exposure of your specimen Despite the low price, it has very good optical properties, which enable sharp images over a large field of view An interchangeable objective with predefined magnifications is available for fast and efficient work The eyepieces are fixed in the tube to protect them from loss or damage A special feature of this variable and at the same time robust microscope series is the stable and precisely adjustable mechanics of the microscope stand, a central feature of this variable and at the same time robust microscope series is the stable and precisely adjustable mechanics A large selection of eyepieces as well as various additional external illumination units are available as accessories A dust cover, Eyecups, as well as a multilingual operating manual are included in the scope of deliveryApplication area Education, in vitro fertilization, detection of parasites, zoology, botany, tissue preparation, dissection, quality controlApplications/specimensPreparations with focus on spatial impression, zoom with variable magnification (depth, thickness) e. g. insects, seeds, plats, etc. E.g. insects, seeds, circuit boards, componentsTechnical data Optical system: Greenough optics Tube tilted 45° Interpupillary distance: 55.0–75.0 mm Dioptric compensation on one side Overall dimensions W×D×H 230×128×330 mm Net weight approx. 2 kg