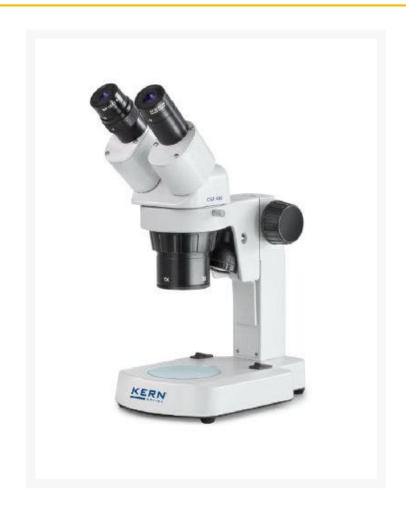

## KERN stereomicroscope OSE, 43525

Price on request
plus VAT &
Shipping

## **Description**

The KERN OSE-4 is a very robust, stable and easy-to-use stereo microscope for all common applications in schools, workshops and training centers The LED incident light as well as transmitted and incident light illumination, which can be selected depending on the model, ensures optimum exposure of your specimen Despite the low price, it has very good optical properties, which enable sharp images over a large field of view An interchangeable objective with predefined magnifications is available for fast and efficient work The eyepieces are fixed in the tube to protect them from loss or damage A special feature of this variable and at the same time robust microscope series is the stable and precisely adjustable mechanics of the microscope stand, a central feature of this variable and at the same time robust microscope series is the stable and precisely adjustable mechanics A large selection of eyepieces as well as various additional external illumination units are available as accessories A dust cover, Eyecups, as well as a multilingual operating manual are included in the scope of deliveryApplication area Education, in vitro fertilization, detection of parasites, zoology, botany, tissue preparation, dissection, quality controlApplications/specimensPreparations with focus on spatial impression, zoom with variable magnification (depth, thickness) e. g. insects, seeds, plats, etc. E.g. insects, seeds, circuit boards, componentsTechnical data Optical system: Greenough optics Tube tilted 45° Interpupillary distance: 55.0–75.0 mm Dioptric compensation on one side Overall dimensions W×D×H 230×128×330 mm Net weight approx. 2 kg