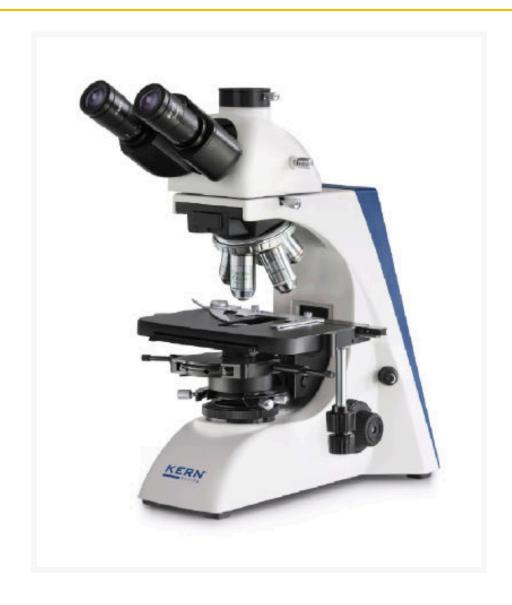

## KERN phase contrast microscope OBN, 4 x / 10 x / 20 x / 40 x / 100 x

€2,970.00 plus VAT & Shipping

## **Description**

- This series is characterized, beyond the normal OBN qualities, by its extensive phase contrast equipment
- A powerful and continuously adjustable 20 W halogen illumination (Philips) ensures optimal illumination of your specimen
- This series features professional Köhler illumination with a special centering and height-adjustable PH universal rotary condenser as well as an aperture diaphragm and light field diaphragm
- The very large mechanical mechanical stage with ergonomic coaxial coarse and fine drive on both sides allows fast, precise adjustment and focusing of your specimen
- The combination of a professional 5x condenser wheel, the phase contrast condenser and the Infinity-Plan phase contrast objectives makes the KERN OBN 158 a high quality, fully equipped microscope for all contrast applications
- A variety of modular systems such as a swing-out condenser, various eyepieces, objectives, color filters, a darkfield condenser, a simple polarization unit up to complete fluorescence units are available as accessories
- The centering eyepiece for phase contrast adjustment, a dust cover, eyecups and a multilingual operating manual are included in the scope of delivery
- For the connection of a camera a C-mount adapter is required, which has to be selected from the following model equipment list

**Field of application:** hematology, urology, gynecology, dermatology, pathology, microbiology and parasitology, immunology, entomology, oncology, sewage treatment plants, veterinarians, water analysis, breweries **Applications/samples:** especially for very translucent and thin, low-contrast, challenging**specimens** (e.g., live mammalian cells, bacteria, tissues) with phase contrast

## **Additional Information**

| No.                   | KP-5010                                 |
|-----------------------|-----------------------------------------|
| Manufacturer (Brand)  | KERN                                    |
| EAN                   | 4058072145668                           |
| Transport temperature | Room temperature                        |
| Energy supply         | Power grid                              |
| Manufacturer          | CORE                                    |
| Inclination tube      | 36 °                                    |
| Physical principle    | Phase contrast                          |
| Type lighting         | External light source                   |
| Type illuminant       | Halogen lamp                            |
| Type microscope       | Upright microscopes                     |
| Type tube camera      | trinocular                              |
| Magnification lens    | 4-fach 10-fach 20-fach 40-fach 100-fach |
| with dust cover       | false                                   |
|                       |                                         |