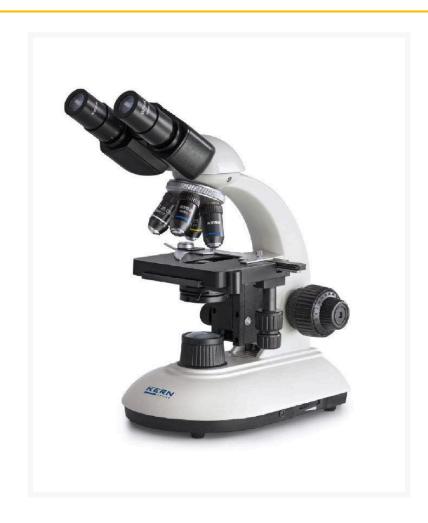

# KERN transmitted light microscope OBE, 4 x / 10 x / 20 x / 40 x

**Price on** request plus VAT & Shipping

## **Product Images**

### **Description**

- The KERN OBE-1 series are fully equipped high quality transmitted light microscopes that are unbeatable in their handling and ergonomic design
- Due to the strong and continuously dimmable 3W-LED an optimal illumination of the specimens as well as a long lifetime is guaranteed. Mobile use of some models is also no problem due to rechargeable batteries
- The height-adjustable and thus focusable 1.25 ABBE condenser with aperture diaphragm is another quality feature of the OBE-1 series and ensures optimal light bundling
- The height of the fully equipped stage is adjusted via a coarse and fine drive on both sides. Fast working and moving of the specimen is achieved via the ergonomically designed coaxial drive
- A wide range of different eyepieces, objectives, a simple polarization unit and a darkfield insert are also available
- A dust cover, eyecups, as well as a multilingual operating manual are included in the scope of delivery
- For the connection of a camera to the trinocular version, a C-mount adapter is required, which has to be selected from the following model equipment list
- Also available in a set of 10

#### Technical data:

- Finite Optics (DIN)
- 4-position nosepiece
- Siedentopf 30° inclined, 360° rotatable
- Dioptric compensation on one side (for bi- and trinocular models)
- Overall dimensions W×D×H 320×180×365 mm
- Net weight approx. 5 kg