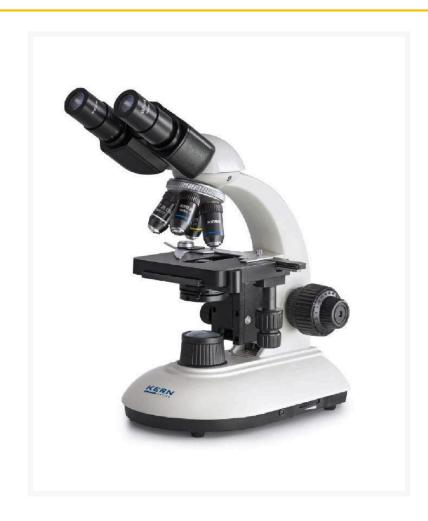

# KERN transmitted light microscope OBE, 4 x / 10 x / 20 x / 40 x

Price on request
plus VAT &
Shipping

## **Product Images**

### **Description**

- The KERN OBE-1 series are fully equipped high quality transmitted light microscopes that are unbeatable in their handling and ergonomic design
- Due to the strong and continuously dimmable 3W-LED an optimal illumination of the specimens as well as a long lifetime is guaranteed. Mobile use of some models is also no problem due to rechargeable batteries
- The height-adjustable and thus focusable 1.25 ABBE condenser with aperture diaphragm is another quality feature of the OBE-1 series and ensures optimal light bundling
- The height of the fully equipped stage is adjusted via a coarse and fine drive on both sides. Fast working and moving of the specimen is achieved via the ergonomically designed coaxial drive
- A wide range of different eyepieces, objectives, a simple polarization unit and a darkfield insert are also available
- A dust cover, eyecups, as well as a multilingual operating manual are included in the scope of delivery
- For the connection of a camera to the trinocular version, a C-mount adapter is required, which has to be selected from the following model equipment list
- Also available in a set of 10

#### Technical data:

- Finite Optics (DIN)
- 4-position nosepiece
- Siedentopf 30° inclined, 360° rotatable
- Dioptric compensation on one side (for bi- and trinocular models)
- Overall dimensions W×D×H 320×180×365 mm
- Net weight approx. 5 kg