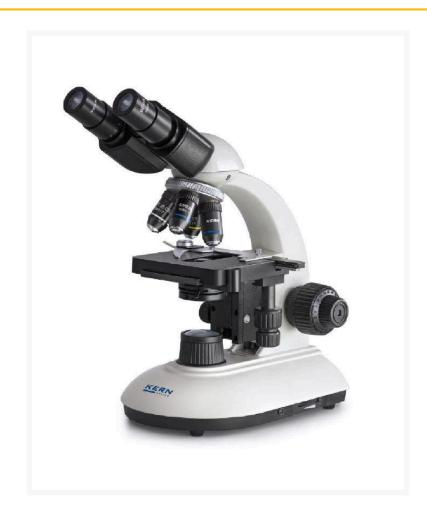

# KERN transmitted light microscope OBE, 4 x / 10 x / 40 x

Price on request
plus VAT &
Shipping

### **Description**

- The KERN OBE-1 series are fully equipped high quality transmitted light microscopes, which are unbeatable in their handling and ergonomic design
- Due to the strong and continuously dimmable 3W-LED an optimal illumination of the specimens as well as a long lifetime is guaranteed. Mobile use of some models is also no problem due to rechargeable batteries
- The height-adjustable and thus focusable 1.25 ABBE condenser with aperture diaphragm is another quality feature of the OBE-1 series and ensures optimal light bundling
- The height of the fully equipped stage is adjusted by means of a coarse and fine drive on both sides. Fast working and moving of the specimen is achieved via the ergonomically designed coaxial drive
- A wide range of different eyepieces, objectives, a simple polarization unit and a darkfield insert are also available
- A dust cover, eyecups, as well as a multilingual operating manual are included in the scope of delivery
- For the connection of a camera to the trinocular version, a C-mount adapter is required, which has to be selected from the following model equipment list
- Also available in a set of 10

#### Technical data:

- Finite Optics (DIN)
- 4-position nosepiece
- Siedentopf 30° inclined, 360° rotatable
- Dioptric compensation on one side (for bi- and trinocular models)
- Overall dimensions W×D×H 320×180×365 mm
- Net weight approx. 5 kg