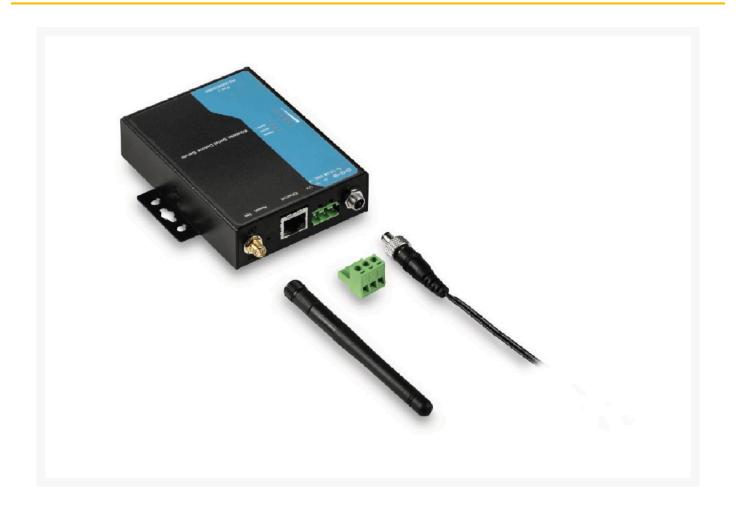

## **Product Images**

## **Description**

- High-quality adapter for wireless connection of scales, force gauges, etc. with RS-232 interface to WLAN-capable devices such as tablets, laptops, smartphones, etc. In this way, the weighing data can be transferred wirelessly from one or more scales to a WLAN device or to a network in the event of spatial separation or long distance (corresponding software on WLAN device required, not included in the scope of delivery). The adapter enables direct integration of measuring devices into most company networks, with automatic configuration via DHCP or static IP assignment. Access to the current measurement data is possible from the entire network at any time without having to lay additional cables. The adapter supports multiple configuration options via the included administration software or via web interface. The included driver allows access to the measuring device with existing, non-network applications via a virtual COM port. Compatible with KERN Software Balance Connection. The adapter also has an Ethernet interface for a wired connection to an IP-based Ethernet network. Thanks to the screw terminals, the power connection can be realized individually via single wires or via the robust, screwed power supply connection. Wide input voltage range from 12V 8V. Suitable for wall and DIN rail mounting or free standing. Compatible with KERN BalanceConnection software
- **Note:** To connect to your network it is essential to have information from your network administrator, with whom you should discuss the integration of your device before ordering.