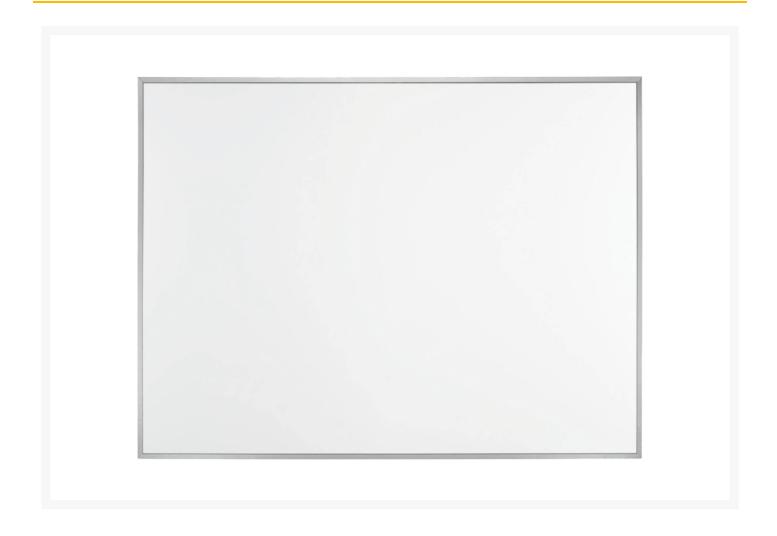

## neoLab® Whiteboard, 450 x 600 mm

€42.40 plus VAT & Shipping

## **Description**

Whether with magnet or colorful board markers, the neoLab whiteboard is versatile to fill!

No laboratory or office is imaginable without the neoLab whiteboard. Whether syntheses, experimental set-up sketches or evaluated data; or also duty rosters, marketing or personnel strategies can be optimatly graphically represented. The advantage is the fast visualization of ideas and its easy handling.

Board surface made of plastic-coated sheet steel, frame made of silver anodized aluminum, corner joints in gray. Board surface magnetic, can be written on and wiped off dry; optionally in portrait or landscape format. Sliding tray; can be used as a writing and magnetic board to clearly display information and notes.